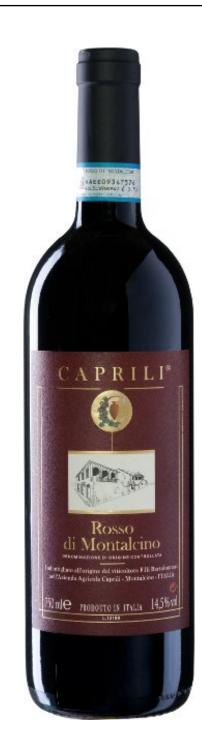

## Rosso di Montalcino DOC

| Producer            | Caprili                                                                                                                                                        |
|---------------------|----------------------------------------------------------------------------------------------------------------------------------------------------------------|
| Winemaker           | Paolo Bartolommei                                                                                                                                              |
| Estate Founded      | 1965                                                                                                                                                           |
| Country             | Italy                                                                                                                                                          |
| Region              | Tuscany                                                                                                                                                        |
| Appellation         | Montalcino DOC                                                                                                                                                 |
| Grape Varietal      | 100% Sangiovese                                                                                                                                                |
| Soil Composition    | Clay and Schist                                                                                                                                                |
| Elevation           | 350 meters                                                                                                                                                     |
| Fermentation Method | Spontaneous fermentation in temperature controlled steel tanks.                                                                                                |
| Aging               | 6 months in Stainless Steel, followed by<br>6 months in large Slovenian oak casks,<br>and rested shortly in bottle.                                            |
| Alcohol Content     | 13%                                                                                                                                                            |
| Tasting Notes       | Intense nose of bright red fruit; soft<br>generous palate with dry tannin in the<br>back of the mouth and food-friendly<br>acidity and fruit in the forefront. |